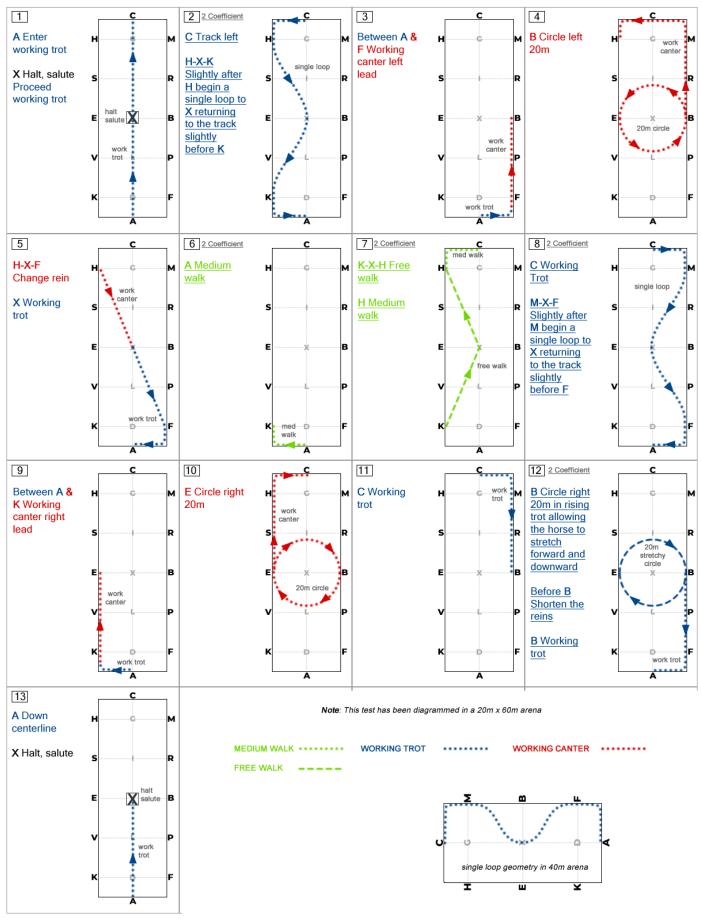

### 2023 USEF TRAINING LEVEL TEST 3 Call Sheet

|     |           | Test                                                                               | Coefficient |
|-----|-----------|------------------------------------------------------------------------------------|-------------|
| 1.  | Α         | Enter working trot                                                                 |             |
|     | Х         | Halt, salute                                                                       |             |
|     |           | Proceed working trot                                                               |             |
| 2.  | С         | Track left                                                                         | 2           |
|     | Н – Х – К | Slightly after H begin a single loop to X returning to the track slightly before K |             |
| 3.  | Between A | Working canter right lead                                                          |             |
|     | & F       |                                                                                    |             |
| 4.  | В         | Circle left 20m                                                                    |             |
| 5.  | H – X – F | Change rein                                                                        |             |
|     | Х         | Working trot                                                                       |             |
| 6.  | А         | Medium walk                                                                        | 2           |
| 7.  | K – X – H | Free walk                                                                          | 2           |
|     | Н         | Medium walk                                                                        |             |
| 8.  | С         | Working trot                                                                       | 2           |
|     | M – X – F | Slightly after M begin a single loop to X returning to the track slightly before F |             |
| 9.  | Between A | Working canter left lead                                                           |             |
|     | & K       |                                                                                    |             |
| 10. | E         | Circle right 20m                                                                   |             |
| 11. | С         | Working trot                                                                       |             |
| 12. | В         | Circle right 20m in rising trot allowing the horse to stretch forward and          | 2           |
|     |           | downward                                                                           |             |
|     | Before B  | Shorten the reins                                                                  |             |
|     | В         | Working trot                                                                       |             |
| 13. | А         | Down centerline                                                                    |             |
|     | Х         | Halt, salute                                                                       |             |