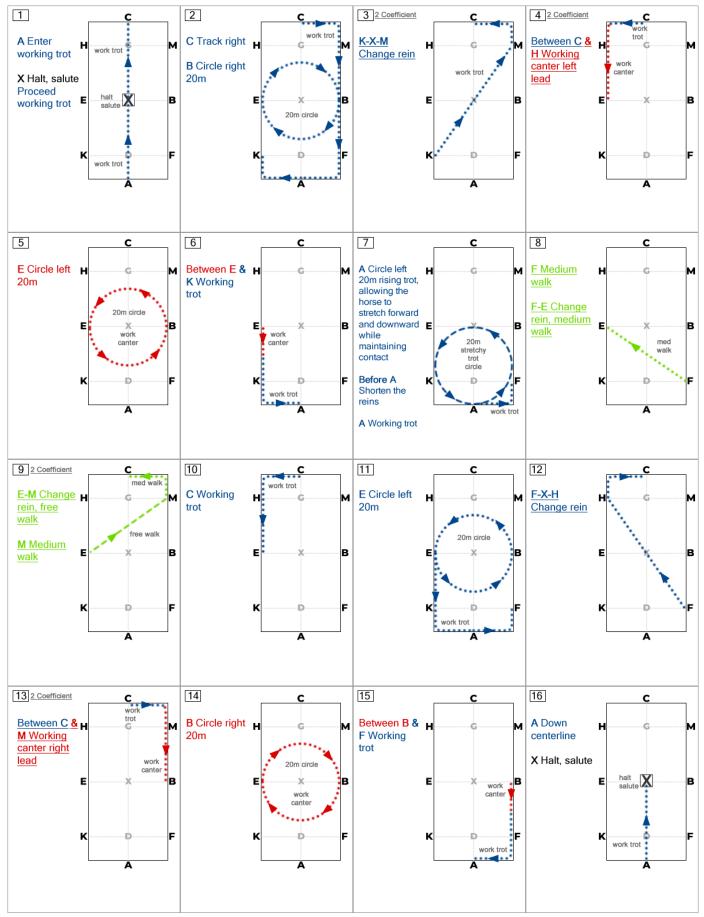

## 2023 USEF TRAINING LEVEL TEST 2 Call Sheet

|     |                  | Test                                                                                                        | Coefficient |
|-----|------------------|-------------------------------------------------------------------------------------------------------------|-------------|
| 1.  | А                | Enter working trot                                                                                          |             |
|     | Х                | Halt, salute                                                                                                |             |
|     |                  | Proceed working trot                                                                                        |             |
| 2.  | С                | Track right                                                                                                 |             |
|     | В                | Circle right 20m                                                                                            |             |
| 3.  | K - X - M        | Change rein                                                                                                 | 2           |
| 4.  | Between<br>C & H | Working canter left lead                                                                                    | 2           |
| 5.  | E                | Circle left 20m                                                                                             |             |
| 6.  | Between<br>E & K | Working trot                                                                                                |             |
| 7.  | А                | Circle left 20m in rising trot allowing the horse to stretch forward and downward while maintaining contact |             |
|     | Before A         | Shorten the reins                                                                                           |             |
|     | А                | Working trot                                                                                                |             |
| 8.  | F                | Medium walk                                                                                                 | 2           |
|     | F — E            | Change rein, medium walk                                                                                    |             |
| 9.  | E – M            | Change rein, free walk                                                                                      | 2           |
|     | Μ                | Medium walk                                                                                                 |             |
| 10. | С                | Working trot                                                                                                |             |
| 11. | E                | Circle left 20m                                                                                             |             |
| 12. | F - X - H        | Change rein                                                                                                 | 2           |
| 13. | Between<br>C & M | Working canter right lead                                                                                   | 2           |
| 14. | В                | Circle right 20m                                                                                            |             |
| 15. | Between<br>B & F | Working trot                                                                                                |             |
| 16. | А                | Down centerline                                                                                             |             |
|     | Х                | Halt, salute                                                                                                |             |