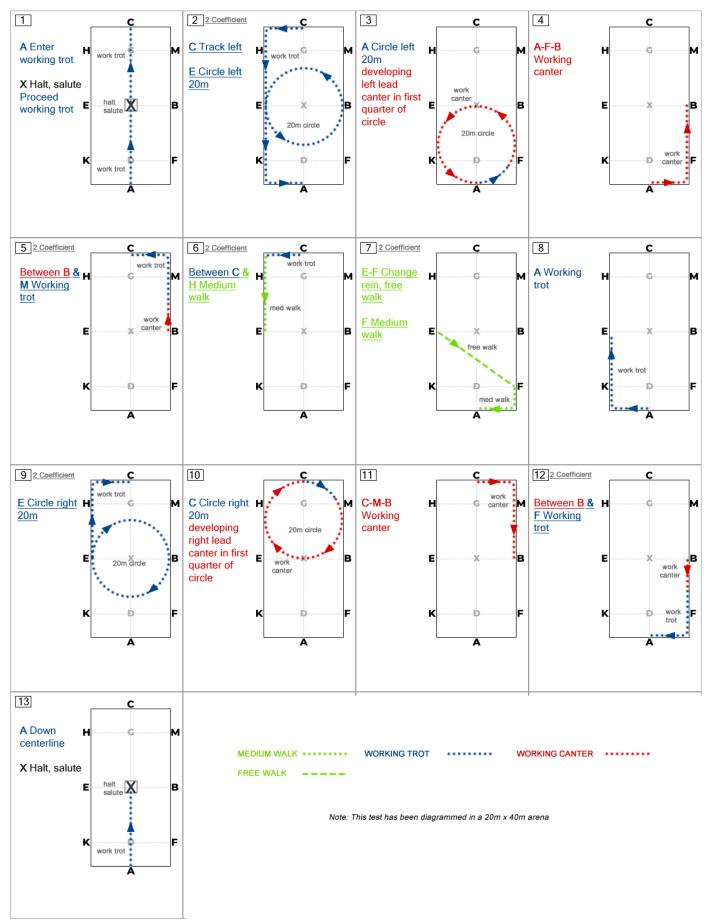

## 2023 USEF TRAINING LEVEL TEST 1 Call Sheet

|     |           | Test                                                                     | Coefficient |
|-----|-----------|--------------------------------------------------------------------------|-------------|
| 1.  | А         | Enter working trot                                                       |             |
|     | Х         | Halt, salute                                                             |             |
|     |           | Proceed working trot                                                     |             |
| 2.  | С         | Track left                                                               | 2           |
|     | E         | Circle left 20m                                                          |             |
| 3.  | А         | Circle left 20m developing left lead canter in first quarter of circle   |             |
| 4.  | A - F - B | Working canter                                                           |             |
| 5.  | Between   | Working trot                                                             | 2           |
|     | B & M     |                                                                          |             |
| 6.  | Between C | Medium walk                                                              | 2           |
|     | & H       |                                                                          |             |
| 7.  | E — F     | Change rein, free walk                                                   | 2           |
|     | F         | Medium walk                                                              |             |
| 8.  | А         | Working trot                                                             |             |
| 9.  | E         | Circle right 20m                                                         | 2           |
| 10. | С         | Circle right 20m developing right lead canter in first quarter of circle |             |
| 11. | C – M – B | Working canter                                                           |             |
| 12. | Between   | Working trot                                                             | 2           |
|     | B & F     |                                                                          |             |
| 13. | А         | Down centerline                                                          |             |
|     | Х         | Halt, salute                                                             |             |